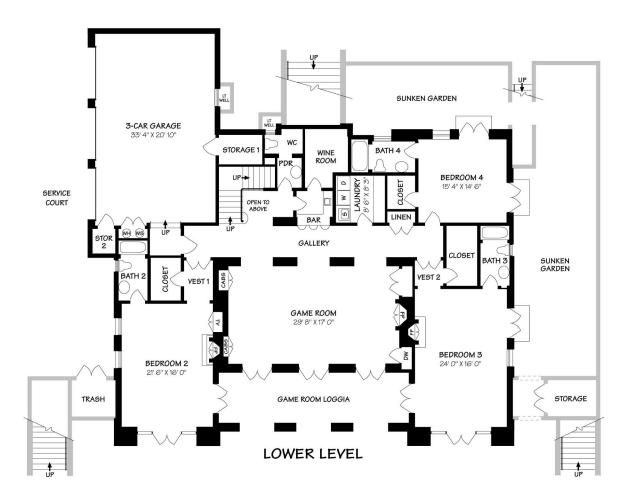

## 1130 GARDEN LANE

#6067 Square Feet

Scale: 5ft. 10ft. 25ft.
This information is completed from some determed relative bocards; in ord guaranteed.
David Heidelberger • Design & Graphics • 805-905-4857 • Santa Barbara

## 1130 GARDEN LANE

±6067 Square Feet

Scale: 5 ft. 10 ft. 15 ft. 20 ft. 25 ft.

This information is compiled from sources deemed reliable but accuracy is not guaranteed.

David Heidelberger • Design & Graphics • 805-9654857 • Santa Barbara