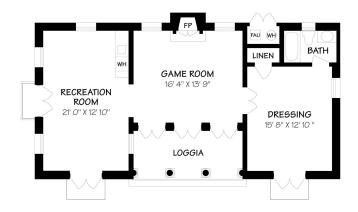

## 1130 GARDEN LANE GUEST HOUSE ±959 Square Feet

Scale: 5 ft. 10 ft. 15 ft. 20 ft. 25 ft.

This information is compiled from sources deemed reliable but accuracy is not guaranteed.

David Heidelberger • Design & Graphics • 805-965-4857 • Santa Barbara