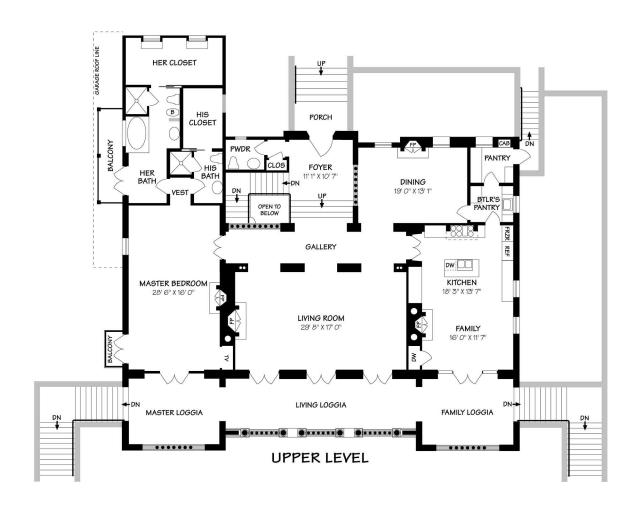

## 1130 GARDEN LANE

#6067 Square Feet

Scale: 5ft. 10ft. 25ft.
This information is completed from some determed relative bocards; in ord guaranteed.
David Heidelberger • Design & Graphics • 805-905-4857 • Santa Barbara

## 1130 GARDEN LANE

±6067 Square Feet

Scale: 5 ft. 10 ft. 15 ft. 20 ft. 25 ft.

This information is compiled from sources deemed reliable but accuracy is not guaranteed.

David Heidelberger • Design & Graphics • 805-9654857 • Santa Barbara